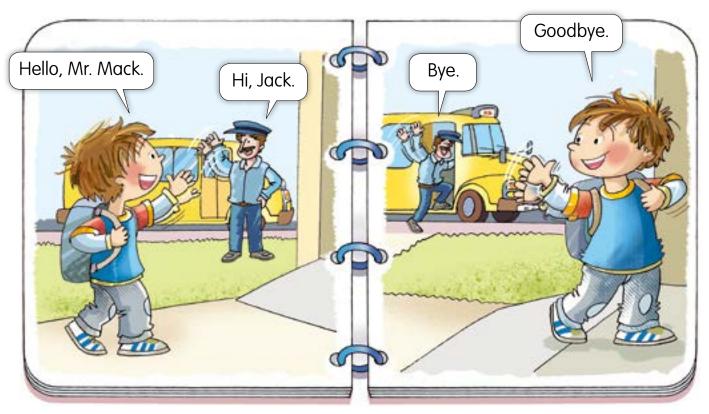

#### A. Track D Listen and point.

#### **B.** Track 10 Listen and say.

**C.** Role-play the dialogue.

**D. Value** Check (✓) the correct picture.