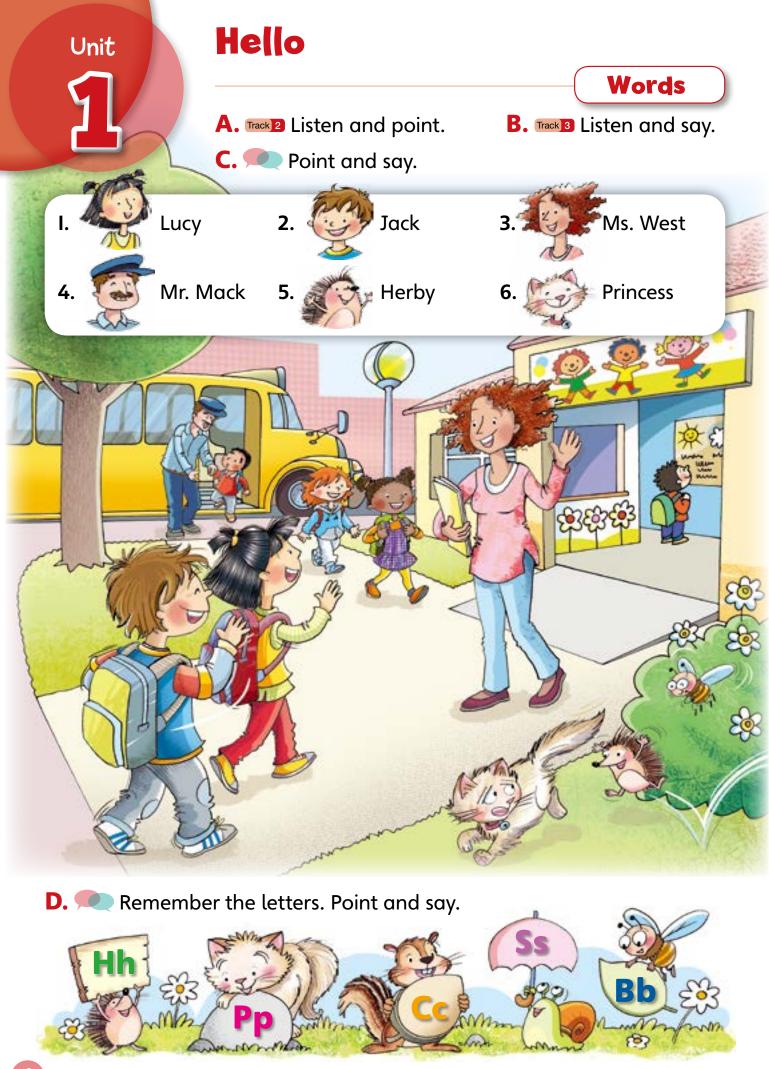

#### A. Track I Listen and say.

**B.** Read the sentences.

I'm Ms. West.

I'm Princess.

You're Mr. Mack.

You're Herby.

**C.** Practice with a partner. Talk about yourselves.

#### Words

- A. Tracks Listen and point.
- C. Point and say.

**4**. man

**D.** Read and circle.

5. hedgehog

B. Track 6 Listen and say.

3. woman

**6**. cat