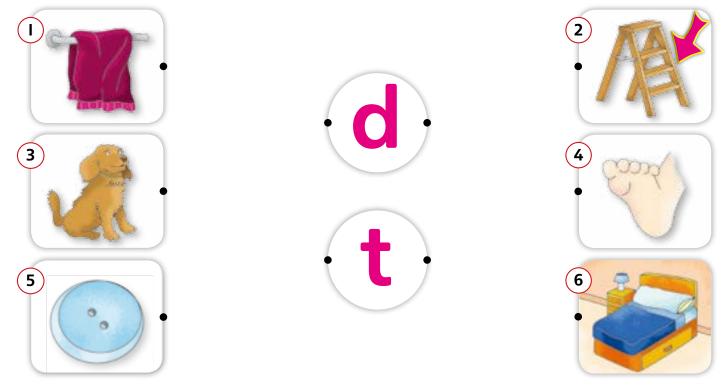

I'm Ms. West.



I'm Princess.



You're Mr. Mack.



You're Herby.

**C.** Practice with a partner. Talk about yourselves.



#### Words

- A. Tracks Listen and point.
- C. Point and say.







**4**. man

**D.** Read and circle.







5. hedgehog

B. Track 6 Listen and say.



3. woman



**6**. cat





A. Track D Listen and say.



**B.** Read the sentences.



I'm not a woman.





You're not a girl.



I'm not a boy.

You're not a cat.

**C.** Practice with a partner. Play a guessing game.



D. Track B Sing the song. Go to page 76.

#### Conversation

#### A. Track D Listen and point.

#### **B.** Track 10 Listen and say.



**C.** Role-play the dialogue.

**D. Value** Check (✓) the correct picture.







#### Sounds

A. Track 11 Listen and say.



B. Track 12 Listen and match.





# **Expansion 1**



#### E. What's next? Match.



F. Project. Make a name tag.

| Hello!       |
|--------------|
| I'm<br>I'm a |
| I'm not a    |

# WORD LIST

| Unit I   | Unit 3     | Unit 5      | Unit 7       |
|----------|------------|-------------|--------------|
| boy      | ball       | beautiful   | angry        |
| cat      | bike       | brother     | barn         |
| girl     | bird       | father      | chicken      |
| hedgehog | butterfly  | grandfather | cold         |
| Herby    | cloud      | grandmother | COW          |
| Jack     | doll       | handsome    | duck         |
| Lucy     | flower     | mother      | horse        |
| man      | jump rope  | old         | hot          |
| Mr. Mack | kite       | short       | hungry       |
| Ms. West | puddle     | s