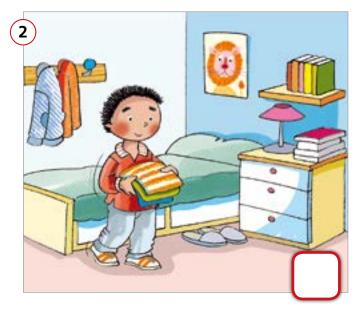

Patterns

#### A. Track I Listen and say.





**B.** Read the sentences.



I'm Ms. West.



I'm Princess.



You're Mr. Mack.



You're Herby.

**C.** Practice with a partner. Talk about yourselves.



#### Words

- A. Tracks Listen and point.
- C. Point and say.







**4**. man

**D.** Read and circle.







5. hedgehog

B. Track 6 Listen and say.



3. woman



**6**. cat





A. Track D Listen and say.



**B.** Read the sentences.



I'm not a woman.





You're not a girl.



I'm not a boy.

You're not a cat.

**C.** Practice with a partner. Play a guessing game.



D. Track B Sing the song. Go to page 76.

#### Conversation

#### A. Track D Listen and point.

#### **B.** Track 10 Listen and say.



**C.** Role-play the dialogue.

**D. Value** Check (✓) the correct picture.







#### Sounds

A. Track 11 Listen and say.



B. Track 12 Listen and match.





# **Expansion 1**



#### E. What's next? Match.



F. Project. Make a name tag.

| Hello!       |
|--------------|
| I'm<br>I'm a |
| I'm not a    |

# WORD LIST

| Unit I   | Unit 3     | Unit 5      | Unit 7       |
|----------|------------|-------------|--------------|
| boy      | ball       | beautiful   | angry        |
| cat      | bike       | brother     | barn         |
| girl     | bird       | father      | chicken      |
| hedgehog | butterfly  | grandfather | cold         |
| Herby    | cloud      | grandmother | COW          |
| Jack     | doll       | handsome    | duck         |
| Lucy     | flower     | mother      | horse        |
| man      | jump rope  | old         | hot          |
| Mr.