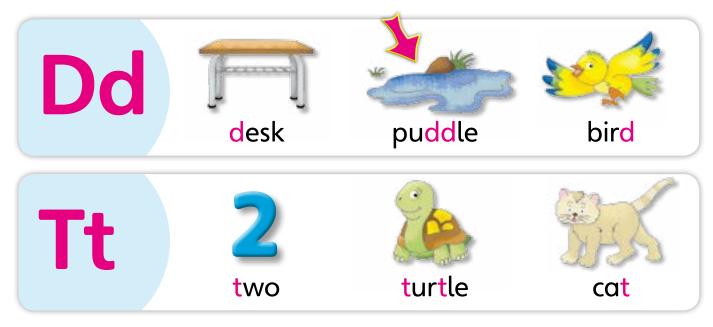

#### Words

- A. Tracks Listen and point.
- C. Point and say.

**4**. man

**D.** Read and circle.

5. hedgehog

B. Track 6 Listen and say.

3. woman

**6**. cat