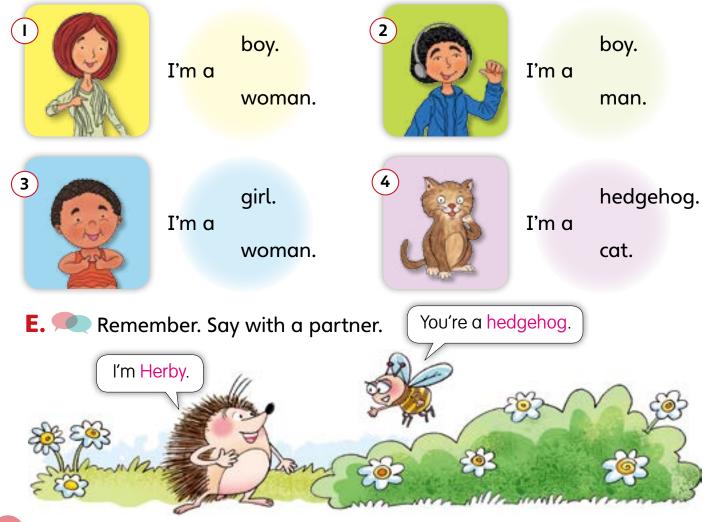

#### Words

- A. Tracks Listen and point.
- C. Point and say.

**4**. man

**D.** Read and circle.

5. hedgehog

B. Track 6 Listen and say.

3. woman

**6**. cat