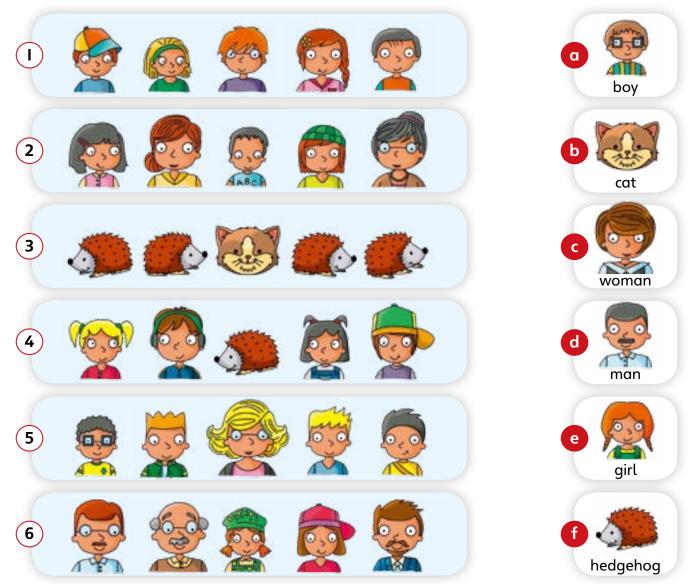

#### Words

- A. Tracks Listen and point.
- C. Point and say.

**4**. man

**D.** Read and circle.

5. hedgehog

B. Track 6 Listen and say.

3. woman

**6**. cat