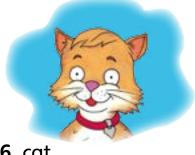

#### Words

- A. Tracks Listen and point.
- C. Point and say.

**4**. man

**D.** Read and circle.

5. hedgehog

B. Track 6 Listen and say.

3. woman

**6**. cat